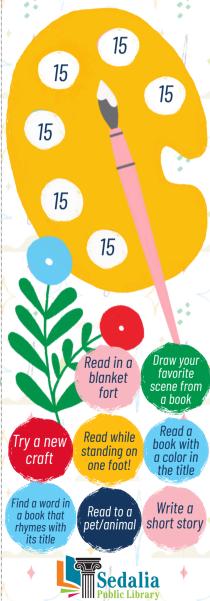

## COLOR WORLD Week 7 July 16-July 22

Color in a paint swatch for every 15 minutes you read, then complete 2 of the activities below to complete your readina loa. Turn in for a weekly prize!