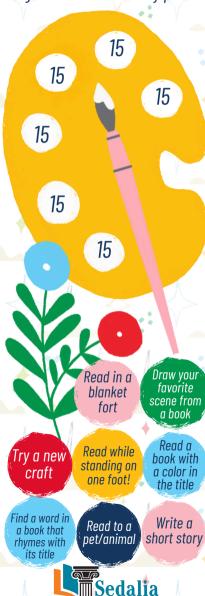

## COLOR WORLD. Week 7 July 16-July 22

Color in a paint swatch for every 15 minutes you read, then complete 2 of the activities below to complete your reading log. Turn in for a weekly prize!