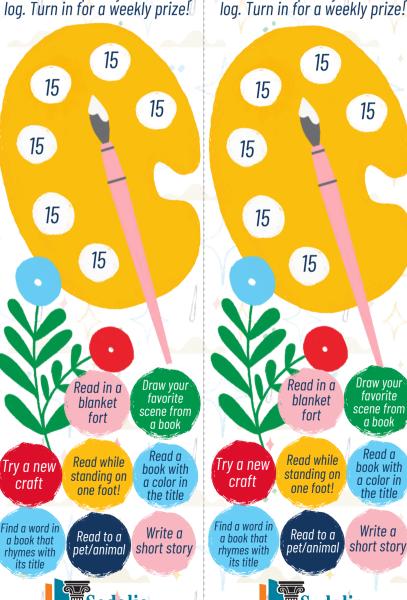

## COLOR WORLD Week 7 July 16-July 22

Color in a paint swatch for every 15 minutes you read, then complete 2 of the activities below to complete your reading log. Turn in for a weekly prize!

July 16-July 22 Color in a paint swatch for every 15 minutes you read, then complete 2 of the activities below to complete your reading