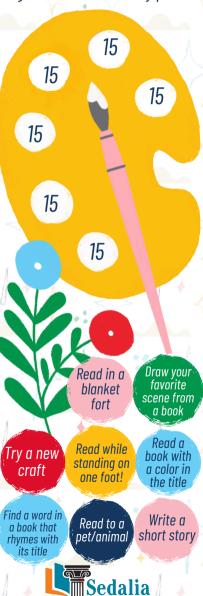

## COLOR WORLD Week 7 July 16-July 22

Color in a paint swatch for every 15 minutes you read, then complete 2 of the activities below to complete your reading log. Turn in for a weekly prize!