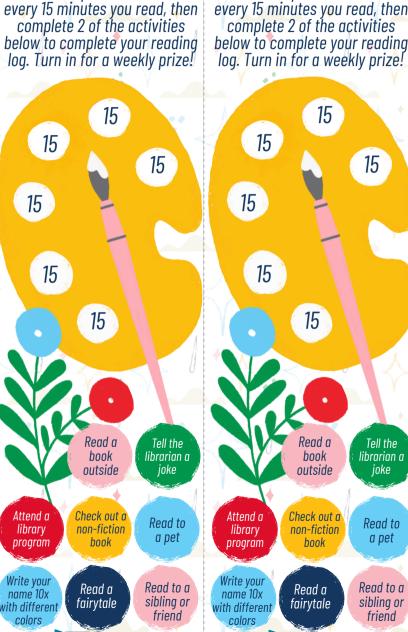

## COLOR WORLD Week 1 June 4-June 10

Color in a paint swatch for every 15 minutes you read, then complete 2 of the activities below to complete your reading loa. Turn in for a weekly prize!

COLOR WORLD

Week 1

June 4-June 10

Color in a paint swatch for

| Name:                                                                                                                    | wookly ronding                                                         |
|--------------------------------------------------------------------------------------------------------------------------|------------------------------------------------------------------------|
| Phone Number.                                                                                                            | logs to attend our<br>completion party<br>on August 4 <sup>th</sup> at |
| Once completed: fill out name and phone number, then turn in at the Children's Department.  Please return by June 11th   |                                                                        |
| Name:                                                                                                                    | Turn in at least 7<br>weekly reading                                   |
| Phone Number:                                                                                                            | completion party<br>on August 4 <sup>th</sup> at                       |
| Once completed: fill out name and phone number, then turn in at the Children's Department.<br>Please return by June 11th |                                                                        |
| Name:                                                                                                                    | Turn in at least 7                                                     |
| Phone Number.                                                                                                            | logs to attend our<br>completion party<br>on August 4 <sup>th</sup> at |
| Once completed: fill out name and phone number, then turn in at the Children's Department.  Please return by June 11th   |                                                                        |
| Name:                                                                                                                    | Turn in at least 7<br>weekly readina                                   |
| Phone Number:                                                                                                            | logs to attend our<br>completion party<br>on August 4 <sup>th</sup> at |
| Once completed: fill out name and phone number, then turn in at the Children's Department.<br>Please return by June 11th | E E E                                                                  |
| Name:                                                                                                                    | Turn in at least 7<br>weekly readina                                   |
| Phone Number.                                                                                                            | logs to attend our<br>completion party<br>on August 4 <sup>th</sup> at |
|                                                                                                                          |                                                                        |