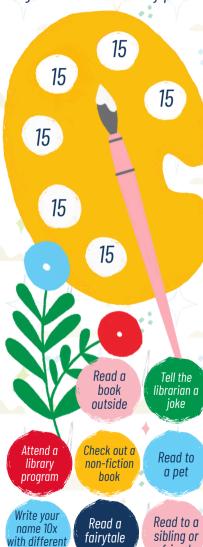

## COLOR WORLD. Week 1 June 4-June 10

Color in a paint swatch for every 15 minutes you read, then complete 2 of the activities below to complete your reading loa. Turn in for a weekly prize!

colors

friend

## COLOR WORLD Week 1 June 4-June 10

Color in a paint swatch for every 15 minutes you read, then complete 2 of the activities below to complete your reading loa. Turn in for a weekly prize!