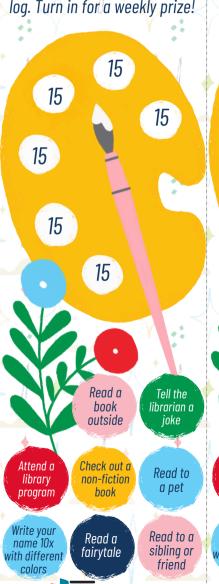

## COLOR WORLD Week 1 June 4-June 10

Color in a paint swatch for every 15 minutes you read, then complete 2 of the activities below to complete your reading loa. Turn in for a weekly prize!

## COLOR WORLD Week 1 June 4-June 10

Color in a paint swatch for every 15 minutes you read, then complete 2 of the activities below to complete your reading loa. Turn in for a weekly prize!

COLOR WORLD

Week 1