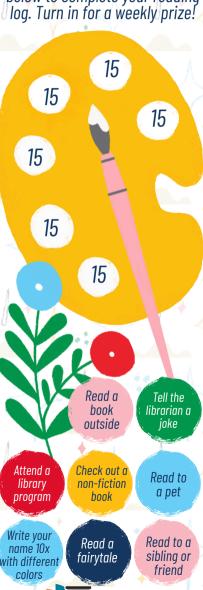

## COLOR WORLD Week 1 June 4-June 10

Color in a paint swatch for every 15 minutes you read, then complete 2 of the activities below to complete your readina log. Turn in for a weekly prize!

Sedalia

## COLOR WORLD Week 1 June 4-June 10

Color in a paint swatch for every 15 minutes you read, then complete 2 of the activities below to complete your reading loa. Turn in for a weekly prize!